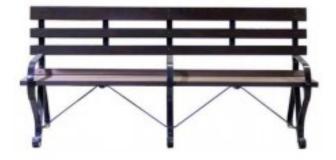

## Description

Here's a bench that matches ornate strap legs with pine, recycled plastic, or cutting edge thermowood hickory lumber. The thermowood and plastic lum-ber versions offer a maintenance free bench that still has a classic park bench style.

Thermowood lumber (hickory model only) comes with a 30 year warranty Black powder coated galvanized steel strap frame 6 Mounting holes for permanent mounting Available in yellow pine, recycled plastic lumber, and in thermowood hickory lumber.