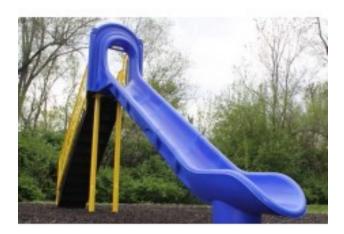

## **Product Image**

## **Description**

Freestanding Slide (7 foot deck slide). NOTE: Image shown as STRAIGHT SLIDE Age Group 5-12 Use Zone 16x33 Weight 724#(tag\_slide84dh)(tag\_chutestr3696) YOUR source for playground slides! Are you looking for a 14 foot slide (long)