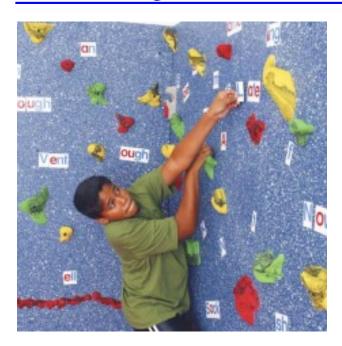

## **Product Image**

## **Description**

It's all in the name with the Magna® Climbing Wall. This "magnetic climbing wall" lets you place, remove and arrange magnets while you climb. It's a truly interactive experience! Play climbing wall games and mark routes. Learn math fact or spelling words