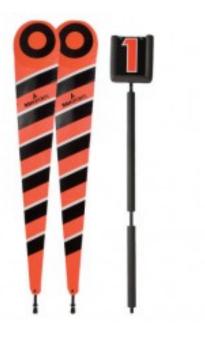

## Description

Fully padded, 8 high chain set with "Bulls-eye" design and 3-color high visibility diagonal banners

7 4" high padded flip down indicator with 11" high two color numbers

10-yard galvanized steel chain

2-piece poles NEW AND IMPROVED

Brand:Pro Down Special Warranty:1 Year Unit:SET Shipment Type:Small Pack