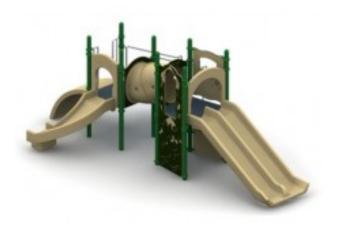

## FunPlay Playground Structure 35287

13 gauge, galvanized uprights with a zinc primer followed by an electrostatically applied, oven cured powder coating. Plastisol coating is .08"-.10" thick and meets all requirements of the CPSIA for lead content. Utilizes high pressure cast aluminum, two piece clamps with time saving innovation for installation. Decks are formed and welded from durable, high strength, 11 gauge steel. Coated by immersion for uniform coverage. 100% polyethylene plastic sheets are 3/4" thick for excellent strength and durability, resistance to delaminating, low moisture absorption, corrosion resistance and UV stability. Stainless steel hardware is used for all components.