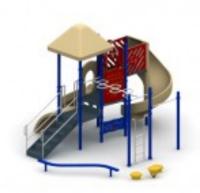

## FunPlay Playground Structure 35286

https://www.dunriteplaygrounds.com/store2/68293-FunPlay-Playground-Structure-35286

## **Description**

FunPlay Playground Structure 35286

13 gauge, galvanized uprights with a zinc primer followed by an electrostatically applied, oven cured powder coating. Plastisol coating is .08"-.10" thick and meets all requirements of the CPSIA for lead content. Utilizes high pressure cast aluminum, two piece clamps with time saving innovation for installation. Decks are formed and welded from durable, high strength, 11 gauge steel. Coated by immersion for uniform coverage. 100% polyethylene plastic sheets are 3/4" thick for excellent strength and durability, resistance to delaminating, low moisture absorption, corrosion resistance and UV stability. Stainless steel hardware is used for all components.