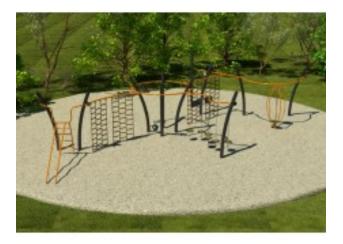

## Active Playground Equipment Model PA5-27555

https://www.dunriteplaygrounds.com/store2/67-PA5-27555-Active-Playground-Equipment-Series-Model-PA5-27555

## Product Image

## **Description**

Active Play Series Model PA5-27555

This model has color options! Visit our COLORS page for information.

PRICING NOTE: Some items have a "\$0.00" price displayed on the product page. This isn't to annoy you or make things intentionally difficult. With some products there are multiple options and configuration choices available, not to mention custom solutions. Creating an account on our site does not make the price appear. Please call or email us with details about your project. We will work with you to find the correct solution and best pricing.