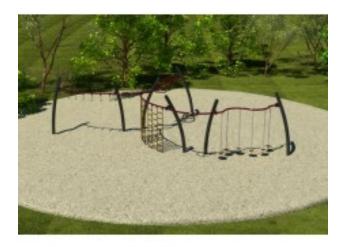

## Active Playground Equipment Model PA5-27340

https://www.dunriteplaygrounds.com/store2/65-PA5-27340-Active-Playground-Equipment-Series-Model-PA5-27340

## **Product Image**

## **Description**

Active Play Series Model PA5-27340

This model has color options! Visit our COLORS page for information.

PRICING NOTE: Some items have a "\$0.00" price displayed on the product page. This isn't to annoy you or make things intentionally difficult. With some products there are multiple options and configuration choices available, not to mention custom solutions. Creating an account on our site does not make the price appear. Please call or email us with details about your project. We will work with you to find the correct solution and best pricing.