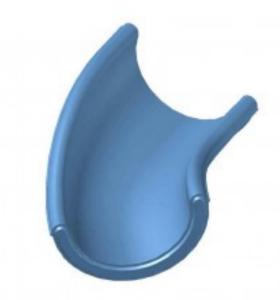

## Starglide Turn Right Slide Section \$610.00

https://www.dunriteplaygrounds.com/store2/64050-Starglide-Turn-Right

## **Description**

The possibilities are out of this world when it comes to the options you have available to create our Sectional Slide combination which works for your design including playground slides! Mix and match parts. Entry hood and exit/runout equal 36? (.9 m)deck.

NOTE: Part SGS-RIGHT is no longer available. This piece is NOT compatible with Star GATE series slides.

#starglide-turn