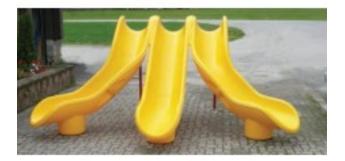

## Starglide slide 8 Foot Deck Triple Bed Slide VeerL STR VeerR \$9,822.00

https://www.dunriteplaygrounds.com/store2/64041-Starglide-8-foot-Triple-Bed-Slide-Veer-Left-Straight-Veer-Right

## **Description**

Slide for 8 foot deck. The possibilities are out of this world when it comes to the options you have available to create our Sectional Slide combination which works for your design! Mix and match parts. Entry hood and exit/runout equal 36? (.9 m)deck height.

Replacement for TAD04916XX,Split Tri Chute Slide for Adventure System 8 Foot Deck Height

Replacement for TEX04929XX,Slide for 8 foot deck height Split Tri Chute for Expedition Series #starglide-veer