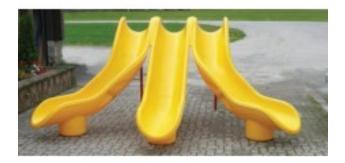

## 7 Foot Deck Starglide Slide Triple Bed Slide VeerL STR VeerR \$8,284.00

https://www.dunriteplaygrounds.com/store2/64039-Starglide-7-foot-Triple-Bed-Slide-Veer-Left-Straight-Veer-Right\_

## Description

7 foot deck slide. The possibilities are out of this world when it comes to the options you have available to create our Sectional Slide combination which works for your design! Mix and match parts. Entry hood and exit/runout equal 36? (.9 m)deck height.