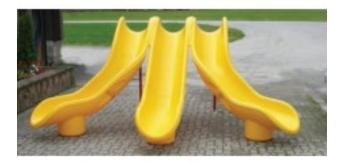

## 6 Foot Deck Starglide Slide Triple Bed Veer Left Straight Veer Right \$7,733.00

https://www.dunriteplaygrounds.com/store2/64037-Starglide-6-foot-Triple-Bed-Slide-Veer-Left-Straight-Veer-Right\_

## Description

Slide for 6 foot deck 12 foot playground slide

Are you looking for a slide for a 12 foot deck height (24 foot long) or a 12 foot slide (12' long) for a 6 foot deck height?

The possibilities are out of this world when it comes to the options!