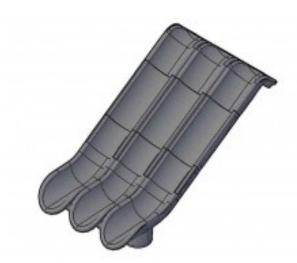

## 6 Foot Deck Starglide Slide Triple Bed Straight Straight \$7,733.00

https://www.dunriteplaygrounds.com/store2/64036-Starglide-6-foot-Triple-Bed-Slide-Straight-Straight

## **Description**

Slide for 6 foot deck 12 foot playground slide

Are you looking for a slide for a 12 foot deck height (24 foot long) or a 12 foot slide (12' long) for a 6 foot deck height?

The possibilities are out of this world when it comes to the options!

Replacement for ASM14994443726131, 72 inch deck Tri Chute Slide Split for 3.5 inch x 48 inch-SM

Replacement for ASM1499XX, 72 inch deck Tri Chute Slide Split for 3.5 inch x 48 inch-SM

Replacement for A480278XX,72 inch deck height Tri Chute Slide Split for 3.5x46.5 inch System

## <u>DunRite Playgrounds</u> www.dunriteplaygrounds.com sales@dunriteplaygrounds.com

Telephone: (888) 882 - 1929
Email: sales@dunriteplaygrounds.com

Replacement for TAD04908XX,6 Foot Deck Height Straight Tri Chute Slide

Replacement for TEX04922XX,Slide - 72 inch Deck Straight Tri Chute for Expedition Series #starglide-straight