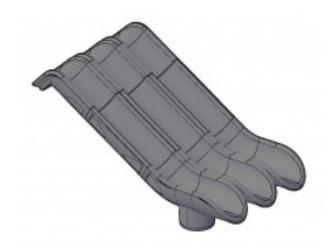

## 5 Foot Deck Starglide Slide Triple Bed Straight Straight \$5,716.00

sales@dunriteplaygrounds.com

https://www.dunriteplaygrounds.com/store2/64034-Starglide-5-foot-Triple-Bed-Slide-Straight-Straight

Replacement for TAD04906XX,5 Foot Deck Height Straight Tri Chute Slide

Replacement for TEX04918XX, Slide - 60 inch Deck Straight Tri Chute for Expedition Series

#starglide-straight