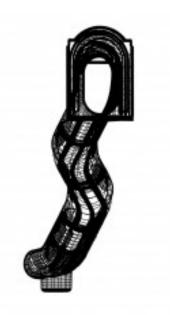

## Starglide Slide for 8 foot Deck Height Snake Left \$3,735.00

https://www.dunriteplaygrounds.com/store2/64030-Starglide-8-foot-Snake-Left

## Description

Slide for 8 foot deck. The possibilities are out of this world when it comes to the options you have available to create our Sectional Slide combination which works for your design! Mix and match parts. Entry hood and exit/runout equal 36? (.9 m)deck height.

Replacement for SGS-8SNL, Star Gate Sectional Slide for 8 Foot Deck Height Left Snake