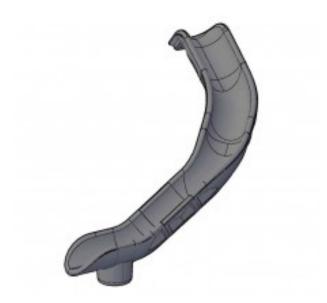

## Starglide Slide for 8 foot deck Turn Right Open Entrance \$3,456.00

https://www.dunriteplaygrounds.com/store2/64029-Starglide-Open-Entrance-8-foot-Turn-Right

## Description

Slide for 8 foot deck. The possibilities are out of this world when it comes to the options you have available to create our Sectional Slide combination which works for your design! Mix and match parts. Entry hood and exit/runout equal 36? (.9 m)deck height.

Replacement for CSS-8RT, Chute Slide for 8 foot deck height Sectional Right Turn

#starglide-turn