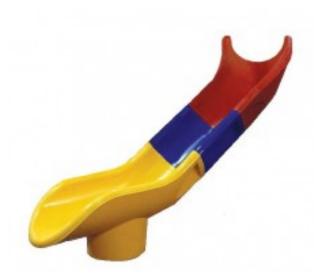

## 6 foot Deck Height Starglide Slide Open Entrance Veer Right \$2,768.00

https://www.dunriteplaygrounds.com/store2/63993-Starglide-Open-Entrance-6-foot-Veer-Right

## **Description**

Slide for 6 foot deck 12 foot playground slide

Are you looking for a slide for a 12 foot deck height (24 foot long) or a 12 foot slide (12' long) for a 6 foot deck height?

The possibilities are out of this world when it comes to the options!

Replacement for CSS-6RV, 6 Foot Deck Height Chute Slide Sectional Right Veer #starglide-veer