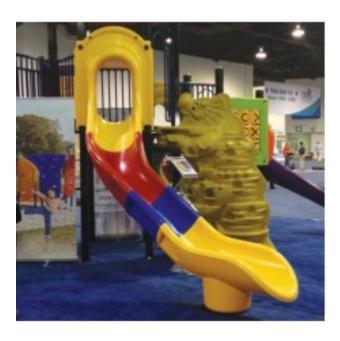

## 6 foot Deck Height Starglide Slide Open Entrance Veer Left \$2,768.00

https://www.dunriteplaygrounds.com/store2/63991-Starglide-Open-Entrance-6-foot-Veer-Left

## **Description**

Slide for 6 foot deck 12 foot playground slide

Are you looking for a slide for a 12 foot deck height (24 foot long) or a 12 foot slide (12' long) for a 6 foot deck height?

The possibilities are out of this world when it comes to the options!