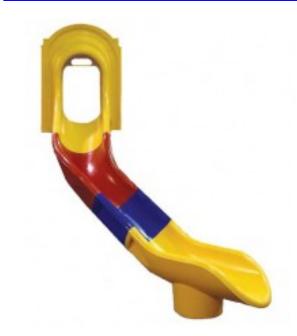

## 6 foot Deck Height Starglide Slide Veer Left \$3,048.00

https://www.dunriteplaygrounds.com/store2/63990-Starglide-6-foot-Veer-Left

## **Product Image**

## **Description**

Slide for 6 foot deck 12 foot playground slide

Are you looking for a slide for a 12 foot deck height (24 foot long) or a 12 foot slide (12' long) for a 6 foot deck height?

The possibilities are out of this world when it comes to the options!