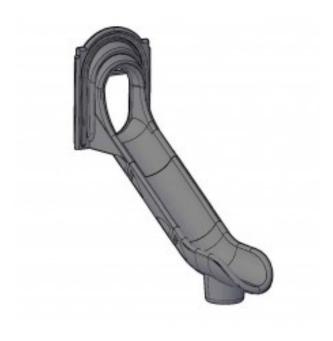

## 5 foot Deck Height Starglide Slide Straight \$2,384.00

https://www.dunriteplaygrounds.com/store2/63978-Starglide-5-foot-Straight

## Product Image