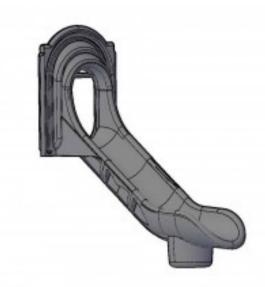

## 4 foot Deck Height Starglide Slide Straight \$2,198.00

https://www.dunriteplaygrounds.com/store2/63976-Starglide-4-foot-Straight

## **Description**

The possibilities are out of this world when it comes to the options you have available to create our Sectional Slide combination which works for your design! Mix and match parts. Entry hood and exit/runout equal 36? (.9 m)deck height.