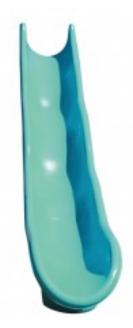

## 3 foot Deck Height Starglide Slide Open Entrance Straight \$1,414.00

https://www.dunriteplaygrounds.com/store2/63975-Starglide-Open-Entrance-3-foot-Straight

## **Description**

The possibilities are out of this world when it comes to the options you have available to create our Sectional Slide combination which works for your design! Mix and match parts. Entry hood and exit/runout equal 36? (.9 m)deck height.

Replacement for CSS-3STR, 3 foot Deck Height Chute Slide Sectional Straight

#starglide-straight