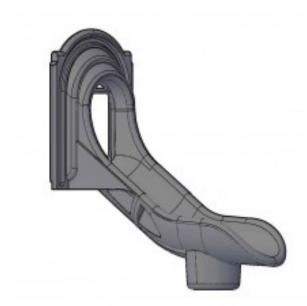

## 3 foot Deck Height Starglide Slide Straight \$1,693.00

https://www.dunriteplaygrounds.com/store2/63974-Starglide-3-foot-Straight

## **Description**

The possibilities are out of this world when it comes to the options you have available to create our Sectional Slide combination which works for your design! Mix and match parts. Entry hood and exit/runout equal 36? (.9 m)deck height.