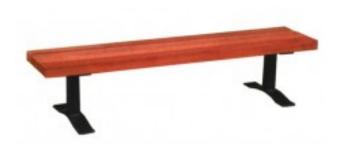

## 6FB3RP Flat Bench 6 foot Recycled Slats 3x4

https://www.dunriteplaygrounds.com/store2/6238-6FB3RP-6FB3RP-Flat-Bench-6-foot-Recycled-Slats-3x4

## **Description**

Flat Bench has a black powder coated frame and four seat material options. Comes with 6' - 3 x 4 Gray, Cedar, or Brown Recycled Plastic slats. The legs are 2 1/2" square steel tube with 3/8 x 4 inch mounting plates. Comes standard with Surface Mount legs.