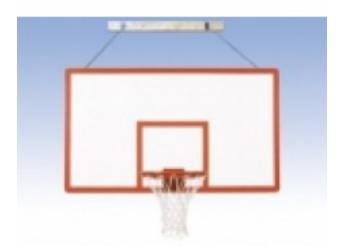

## SuperMount 82 Performance Stationary Wallmount Basketball System \$4,059.00

https://www.dunriteplaygrounds.com/store2/5943-SuperMount82Performance-SuperMount-80-Performance-Stationary-Wallmount-Basketball-System\_

## **Description**

The SuperMount 82 simplifies the task of installing a top quality wall-mounted basketball structure. Never before has it been so simple to purchase and install a commercial quality wall-mounted basketball system. With First Team foot s SuperMount 82 there