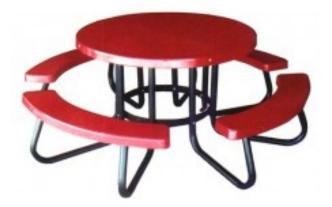

## RTRGF Round 48 inch Picnic Table Fiberglass Top and Seats Galvanized

https://www.dunriteplaygrounds.com/store2/5860-RTRGF-RTRGF-Round-48-inch-Picnic-Table-Fiberglass-Top-and-Seats-Galvanized-Erame\_

## Product Image

## Description

Add lively color to your recreation area. Our RTRCF table features an unbeatable combination of beauty, utility, and durability. Excellent for poolside, patios, restaurants, outdoor eating, housing developments, etc. The frame design is made of 1 5/8 inch