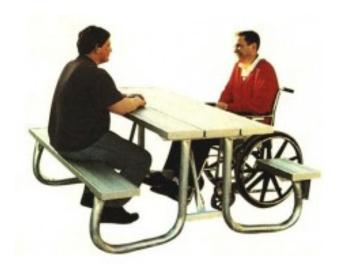

## Product Image

## Description

Notice the convenient SIDE ACCESS for wheelchairs compared to models with traditional end access. Having an individual seat on the side allows the person in a wheelchair to fee more like part of the group. Standard frame finish is galvanized (G in model n