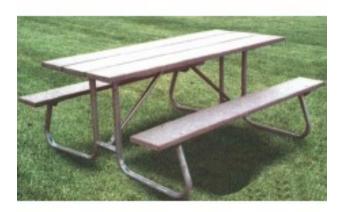

## 8CJCRRP 8 foot Recycled Plank Picnic Table Powder Coated Frame

https://www.dunriteplaygrounds.com/store2/5783-8CJCRRP-8CJCRRP-8-foot-Recycled-Plank-Picnic-Table-Powder-Coated-Frame

## Description

The "CJ" frame is made of 1 5/8 inch O.D. schedule 40 pipe. It has a wide tip resistant design which is welded for rigidity and then hot-dip Galvanized after fabrication. Top and seat cleats are  $2 \times 2 \times 3/16$  inch steel angles. Center cleat is  $1 \times 1/2 \times 1/2$