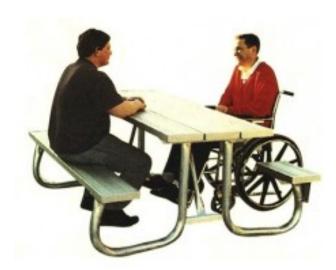

## **Product Image**

## **Description**

Notice the convenient SIDE ACCESS for wheelchairs compared to models with traditional end access. Having an individual seat on the side allows the person in a wheelchair to fee more like part of the group. Standard frame finish is galvanized (G in model n