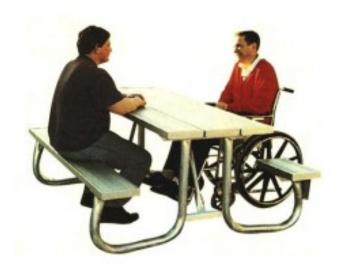

## Product Image

## Description

Notice the convenient SIDE ACCESS for wheelchairs compared to models with traditional end access. Having an individual seat on the side allows the person in a wheelchair to fee more like part of the group. Standard frame finish is galvanized (G in model n