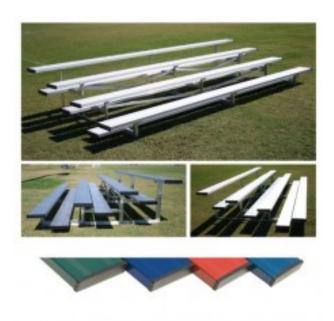

## 4 Row 7.5 foot Low Rise Bleacher Colored \$2,799.99

https://www.dunriteplaygrounds.com/store2/50864-4-Row-7-5-foot-Low-Rise-Bleacher-Colored-Blue

## **Description**

- Specially designed frames allows 4 rows of seating without the need for chain link fencing.
- Frames are 100% welded aluminum angle
- First row has a seat height of 12"
- Top row has a seat height of 30"
- · Planks are 10"W

## **DunRite Playgrounds**

www.dunriteplaygrounds.com sales@dunriteplaygrounds.com Telephone: (888) 882 - 1929 Email: sales@dunriteplaygrounds.com

- Standard models include single foot planks
- Preferred models include double foot planks
- Available in Forest Green, Navy Blue, Red, Royal Blue
- Only the seat planks are powder coated
- Due to constantly changing specifications, Please check local building and safety codes to ensure bleacher compliance.