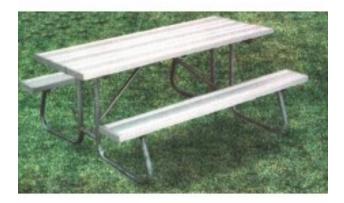

## 8CJGAHC 8 foot Aluminum Plank Picnic Table ADA Galvanized Frame

https://www.dunriteplaygrounds.com/store2/5046-8CJGAHC-8-foot-Aluminum-Plank-Picnic-Table-ADA-Galvanized-Frame

## **Description**

The "CJ" frame is made of 1 5/8 inch O.D. schedule 40 pipe. It has a wide tip resistant design which is welded for rigidity and then hot-dip Galvanized after fabrication. Top and seat cleats are  $2 \times 2 \times 3/16$  inch steel angles. Center cleat is  $1 \cdot 1/2 \times 1/2$