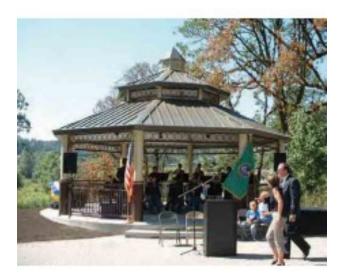

## Octagon Shelter Two Tier Steel 24 ga TG Deck 29 ga metal roof 54 ft

https://www.dunriteplaygrounds.com/store2/46993-Octagon-Shelter-Double-Tier-Steel-Frame-24-gauge-T-and-G-Decking-with-29-gaugemetal-roof-54-foot\_

## **Description**

Octagon Shelter Double Tier Steel Frame 24 gauge T and G Decking with 29 gauge metal roof 54 . Powder Coated frame and 6:12 roof pitch

Options available: Ornamental Fretwork Handrails Column Options Cupolas One, two and three tier roof systems