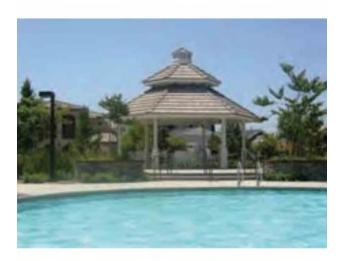

## **Product Image**

## **Description**

Hexagon Shelter Double Tier All Steel frame with tongue and groove decking. Fiberglass Shingles. Double Tier Roof. Powder Coated frame and 4:12 roof pitch

Options available:
Ornamental Fretwork
Handrails
Column Options
Cupolas
One, two and three tier roof systems