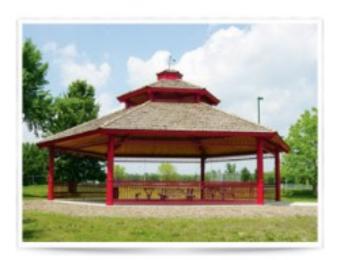

## Hexagon Shelter 1 Tier Steel 24 ga TG Deck Fiberglass Shingle 16 foot

https://www.dunriteplaygrounds.com/store2/46901-Hexagon-Shelter-Single-Tier-Steel-Frame-24-gauge-T-and-G-Decking-with-Fiberglass-Shinales-16-foot

## **Product Image**

## **Description**

Hexagon Shelter Single Tier All Steel frame with tongue and groove decking. Fiberglass Shingles. Single Tier Roof. Powder Coated frame and 4:12 roof pitch

Options available: **Ornamental Fretwork** Handrails Column Options Cupolas One, two and three tier roof systems