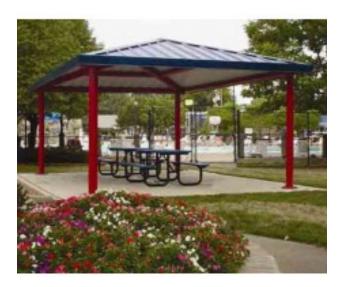

## **Description**

Hip End Shelter Double Tier All Steel frame with tongue and groove decking. Fiberglass Shingles. Double Tier Roof. Powder Coated frame and 4:12 roof pitch

Options available: Ornamental Fretwork Handrails Column Options Cupolas One, two and three tier roof systems

Shown with Pre-Cut Metal Roof (image)