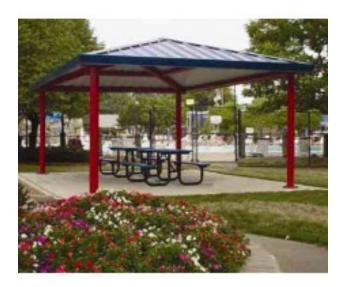

## Hip Shelter Single Tier Steel 24 ga TG Deck 29 ga metal roof 20x44

https://www.dunriteplaygrounds.com/store2/46868-Hip-Shelter-Single-Tier-Steel-24-ga-TG-Deck-29-ga-metal-roof-20x44

## **Description**

Hip End Shelter Single Tier All Steel 24 gauge Pre-Cut Metal Roof. Single Tier Roof. Powder Coated frame and 4:12 roof pitch

Options available:
Ornamental Fretwork
Handrails
Column Options
Cupolas