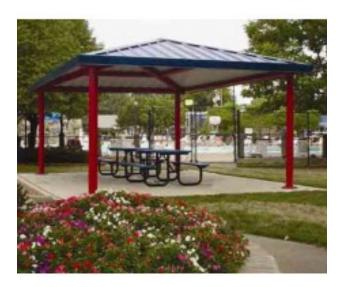

## Hip Shelter Single Tier Steel 24 ga TG Deck Fiberglass Shingles 30x44

https://www.dunriteplaygrounds.com/store2/46853-Hip-End-Shelter-Single-Tier-Steel-Frame-24-gauge-T-and-G-Decking-with-Fiberglass-Shingles-30x44

## **Description**

Hip End Shelter Single Tier All Steel frame with tongue and groove decking. Fiberglass Shingles. Single Tier Roof. Powder Coated frame and 4:12 roof pitch

Options available:
Ornamental Fretwork
Handrails
Column Options
Cupolas
One, two and three tier roof systems

Shown with Pre-Cut Metal Roof (image)