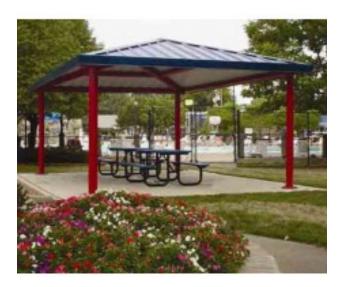

## Hip Shelter Single Tier Steel 24 ga TG Deck Fiberglass Shingles 20x44

https://www.dunriteplaygrounds.com/store2/46850-Hip-End-Shelter-Single-Tier-Steel-Frame-24-gauge-T-and-G-Decking-with-Fiberglass-Shingles-20x44

## **Description**

Hip End Shelter Single Tier All Steel frame with tongue and groove decking. Fiberglass Shingles. Single Tier Roof. Powder Coated frame and 4:12 roof pitch

Options available:
Ornamental Fretwork
Handrails
Column Options
Cupolas
One, two and three tier roof systems

Shown with Pre-Cut Metal Roof (image)