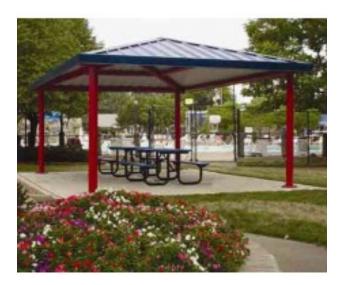

## Hip Shelter Single Tier Steel 24 ga TG Deck Fiberglass Shingles 16x44

https://www.dunriteplaygrounds.com/store2/46848-Hip-End-Shelter-Single-Tier-Steel-Frame-24-gauge-T-and-G-Decking-with-Fiberglass-Shingles-16x44

## **Description**

Hip End Shelter Single Tier All Steel frame with tongue and groove decking. Fiberglass Shingles. Single Tier Roof. Powder Coated frame and 4:12 roof pitch

Options available:
Ornamental Fretwork
Handrails
Column Options
Cupolas
One, two and three tier roof systems

Shown with Pre-Cut Metal Roof (image)