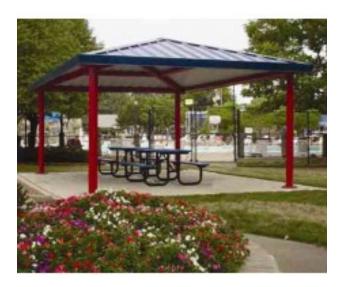

## Hip End Shelter Single Tier All Steel 24 ga Pre-Cut Metal Roof 24x44

https://www.dunriteplaygrounds.com/store2/46842-Hip-End-Shelter-Single-Tier-All-Steel-24-gauge-Pre-Cut-Metal-Roof-24x44

## **Product Image**

## **Description**

Hip End Shelter Single Tier All Steel 24 gauge Pre-Cut Metal Roof. Single Tier Roof. Powder Coated frame and 4:12 roof pitch

Options available: **Ornamental Fretwork** Handrails Column Options Cupolas