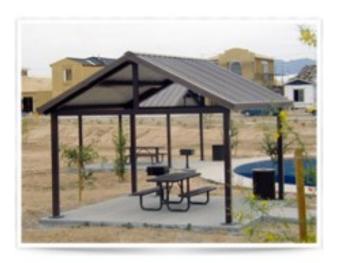

## Gabled Shelter Steel 24 ga T and G Deck with Fiberglass Shingle 20x64

https://www.dunriteplaygrounds.com/store2/46816-Gabled-Shelter-Steel-Frame-24-gauge-T-and-G-Decking-with-Fiberglass-Shingles-20x64

## **Description**

Gabled Shelter All Steel frame with tongue and groove decking. Fiberglass Shingles. Single Tier Roof. Powder Coated frame and 4:12 roof pitch

Options available: Ornamental Fretwork Handrails Column Options Cupolas One, two and three tier roof systems

Shown with pre-cut metal roof (image)