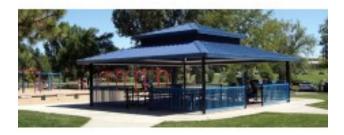

## **Product Image**

## **Description**

Double Tier, Steel Frame with tongue and groove decking and 29 gauge metal roof. Powder coated frame finish with a 4:12 roof pitch. Eave height is 7'6". Engineered for 20 PSF and 90 MPH wind rating.