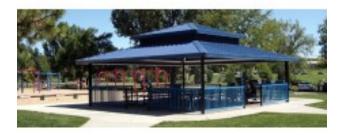

## **Product Image**

## **Description**

Double Tier, Steel Frame with tongue and groove decking and 29 gauge metal roof. Powder coated frame finish with a 4:12 roof pitch. Eave height is 7'6". Engineered for 20 PSF and 90 MPH wind rating.