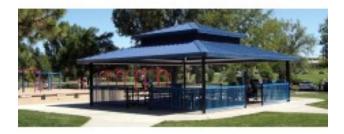

## **Description**

Double Tier, Steel Frame with tongue and groove decking. Powder coated frame finish with a 4:12 roof pitch. Eave height is 7'6". Engineered for 20 PSF and 90 MPH wind rating. Cedar Shingles

Available Options:

Lattice

Railing

Cupola

**Ornamental Fretwork** 

Column Options

Single, Two or Three Tier Roof System

Weathervane

6:12 or 8:12 pitch

Shown as All Steel (image)