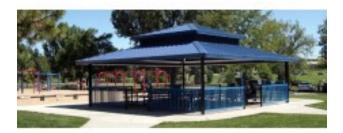

## Four Side Shelter Double Tier TG Decking Cedar shingle Square 28 foot

https://www.dunriteplaygrounds.com/store2/46768-Four-Sided-Shelter-Double-Tier-T-and-G-Decking-Cedar-shingles-Square-28-foot

## Description

Double Tier, Steel Frame with tongue and groove decking. Powder coated frame finish with a 4:12 roof pitch. Eave height is 7'6". Engineered for 20 PSF and 90 MPH wind rating. Cedar Shingles