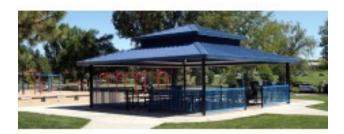

## **Description**

Double Tier, Steel Frame with tongue and groove decking. Powder coated frame finish with a 4:12 roof pitch. Eave height is 7'6". Engineered for 20 PSF and 90 MPH wind rating. Fiberglass Shingles