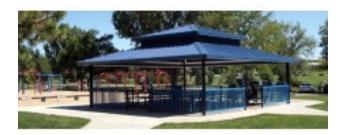

## **Description**

Double Tier, Steel Frame with tongue and groove decking. Powder coated frame finish with a 4:12 roof pitch. Eave height is 7'6". Engineered for 20 PSF and 90 MPH wind rating. Fiberglass Shingles