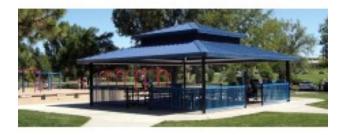

## **Description**

Double Tier, Steel Frame with tongue and groove decking. Powder coated frame finish with a 4:12 roof pitch. Eave height is 7'6". Engineered for 20 PSF and 90 MPH wind rating. Fiberglass Shingles