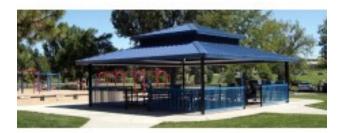

## Four Sided Shelter Double Tier TG Decking NO shingles Square 40 foot

https://www.dunriteplaygrounds.com/store2/46752-Four-Sided-Shelter-Double-Tier-T-and-G-Decking-NO-shingles-Square-40-foot

## Description

Double Tier, Steel Frame with tongue and groove decking. Powder coated frame finish with a 4:12 roof pitch. Eave height is 7'6". Engineered for 20 PSF and 90 MPH wind rating. Shingles are NOT included with the model, to keep freight and shipping costs down!

Available Options: Lattice Railing Cupola Ornamental Fretwork Column Options Single, Two or Three Tier Roof System Weathervane 6:12 or 8:12 pitch

Shown as All Steel (image)